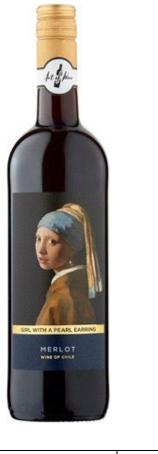

## Girl with a Pearl Earring Merlot

| Producer:           | Art of Wine                                                                                                                                                                                                                                                                                                                                                                                                     |  |  |
|---------------------|-----------------------------------------------------------------------------------------------------------------------------------------------------------------------------------------------------------------------------------------------------------------------------------------------------------------------------------------------------------------------------------------------------------------|--|--|
| Name:               | Girl with a Pearl Earring Merlot                                                                                                                                                                                                                                                                                                                                                                                |  |  |
| Vintage:            | 2022                                                                                                                                                                                                                                                                                                                                                                                                            |  |  |
| Varietal:           | Merlot                                                                                                                                                                                                                                                                                                                                                                                                          |  |  |
| Country:            | Chile                                                                                                                                                                                                                                                                                                                                                                                                           |  |  |
| Region:             | Valle Central                                                                                                                                                                                                                                                                                                                                                                                                   |  |  |
| ABV:                | 13.00%                                                                                                                                                                                                                                                                                                                                                                                                          |  |  |
| Wine Style:         | Still                                                                                                                                                                                                                                                                                                                                                                                                           |  |  |
| Producer Summary:   | The Art of Wine series features iconic fine art images. In an unusual portrait, Vermeer captures the moment, as if by chance, when a young woman attired in blue and yellow glances over her shoulder, and we are struck by her innocence and beauty. In one of his most accomplished paintings, the light foreground tones contrast with the blackness behind, and make the figure appear to glow from within. |  |  |
| Short Tasting Note: | A smooth and supple merlot with soft juicy fruits and a warming finish.                                                                                                                                                                                                                                                                                                                                         |  |  |